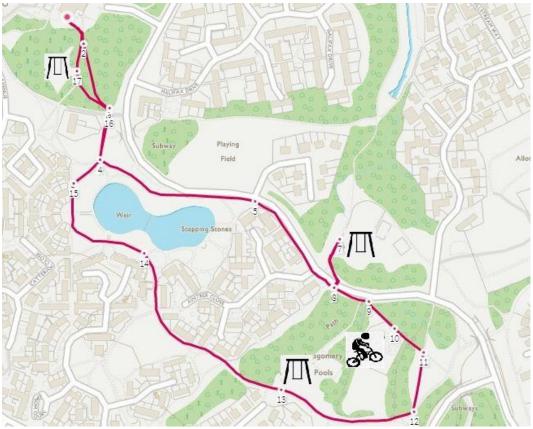

The numbers in the directions relate to the map below.

The last page describes the route using the "What 3 words app." <u>https://what3words.com/about-us/</u>

There is a map at <u>https://osmaps.ordnancesurvey.co.uk/route/7321578/Leegomery-short-circuit</u> and at <u>https://routes.rungoapp.com/route/T9UtUh8rE4</u> as a walking satnav route.

### 1. Start at the Community centre

With your back to the centre door take the path to the big grassy area slightly to your left. Turn slightly right into the wooded area.

2. Where the path divides take the left path . You will see a pink sticker on a short post ahead.

Quiz question 1. What are the pink stickers are for ?

Continue on, then turn left until the gap in the wall.

3. Go through the gap in the wall and cross the access drive carefully.

Keep straight on. (Ignore the path through the subway on the left)

- 4. At the next junction turn left though trees, keep above the pool and keep on until it becomes the pavement
- 5. Follow the pavement in the direction you are going, until the crossing with lights .
- 6. Cross the road and turn left, then right to reach....
- 7. The first playground.

#### Quiz question 2. What else is here?

Return to the crossing and cross the road again.

- 8. Turn left and take the next path on the right.
- 9. You soon reach the BMX track.
- 10. Keep straight on until another path crosses
- 11. Turn right here, you soon reach another path
- 12. Turn right again.
- 13. Soon, you will find another playgroundQuiz question 3. How many things to play on are there here?

Continue in the same direction. Follow this main path all the way back to the pool.

- 14. Turn left around the pool, pass the wide and shallow steps down.
- 15. Follow the main path as it turns right. You will soon be back at the drive you crossed on the way out.
- Cross again but this time follow the main path to the final playground.
  Quiz Question 4. Have you seen any other roundabouts like this one?
- 17. Return by the main path to the centre.