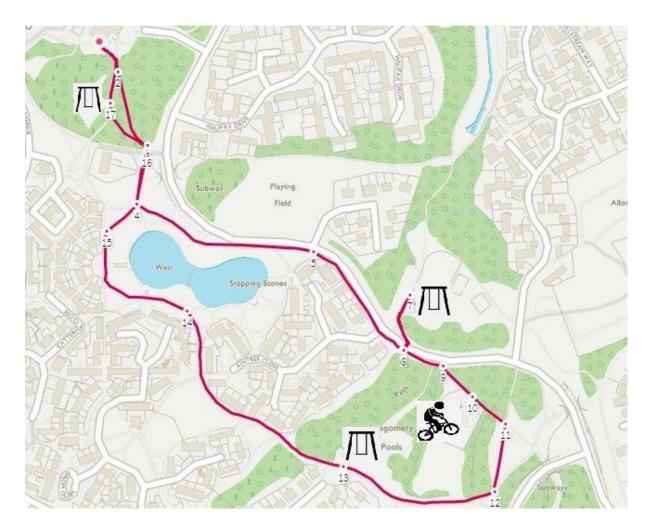

The numbers in the directions relate to the map below.

The last page describes the route using the "What 3 words app." <u>https://what3words.com/about-us/</u>

There is a map at <u>https://osmaps.ordnancesurvey.co.uk/route/7321578/Leegomery-short-circuit</u> and at <u>https://routes.rungoapp.com/route/T9UtUh8rE4</u> as a walking satnav route.

### 1. Start at the Community centre

With your back to the centre door take the path to the big grassy area slightly to your left. Turn slightly right into the wooded area.

2. Where the path divides take the left path . You will see a pink sticker on a short post ahead.

Quiz question 1. What are the pink stickers are for ?

Continue on, then turn left until the gap in the wall.

3. Go through the gap in the wall and cross the access drive carefully.

Keep straight on. (Ignore the path through the subway on the left)

- 4. At the next junction turn left though trees, keep above the pool and keep on until it becomes the pavement
- 5. Follow the pavement in the direction you are going, until the crossing with lights .
- 6. Cross the road and turn left, then right to reach....
- 7. The first playground.

#### Quiz question 2. What else is here?

Return to the crossing and cross the road again.

- 8. Turn left and take the next path on the right.
- 9. You soon reach the BMX track.
- 10. Keep straight on until another path crosses
- 11. Turn right here, you soon reach another path
- 12. Turn right again.
- 13. Soon, you will find another playgroundQuiz question 3. How many things to play on are there here?

Continue in the same direction. Follow this main path all the way back to the pool.

- 14. Turn left around the pool, pass the wide and shallow steps down.
- 15. Follow the main path as it turns right. You will soon be back at the drive you crossed on the way out.
- Cross again but this time follow the main path to the final playground.
  Quiz Question 4. Have you seen any other roundabouts like this one?
- 17. Return by the main path to the centre.